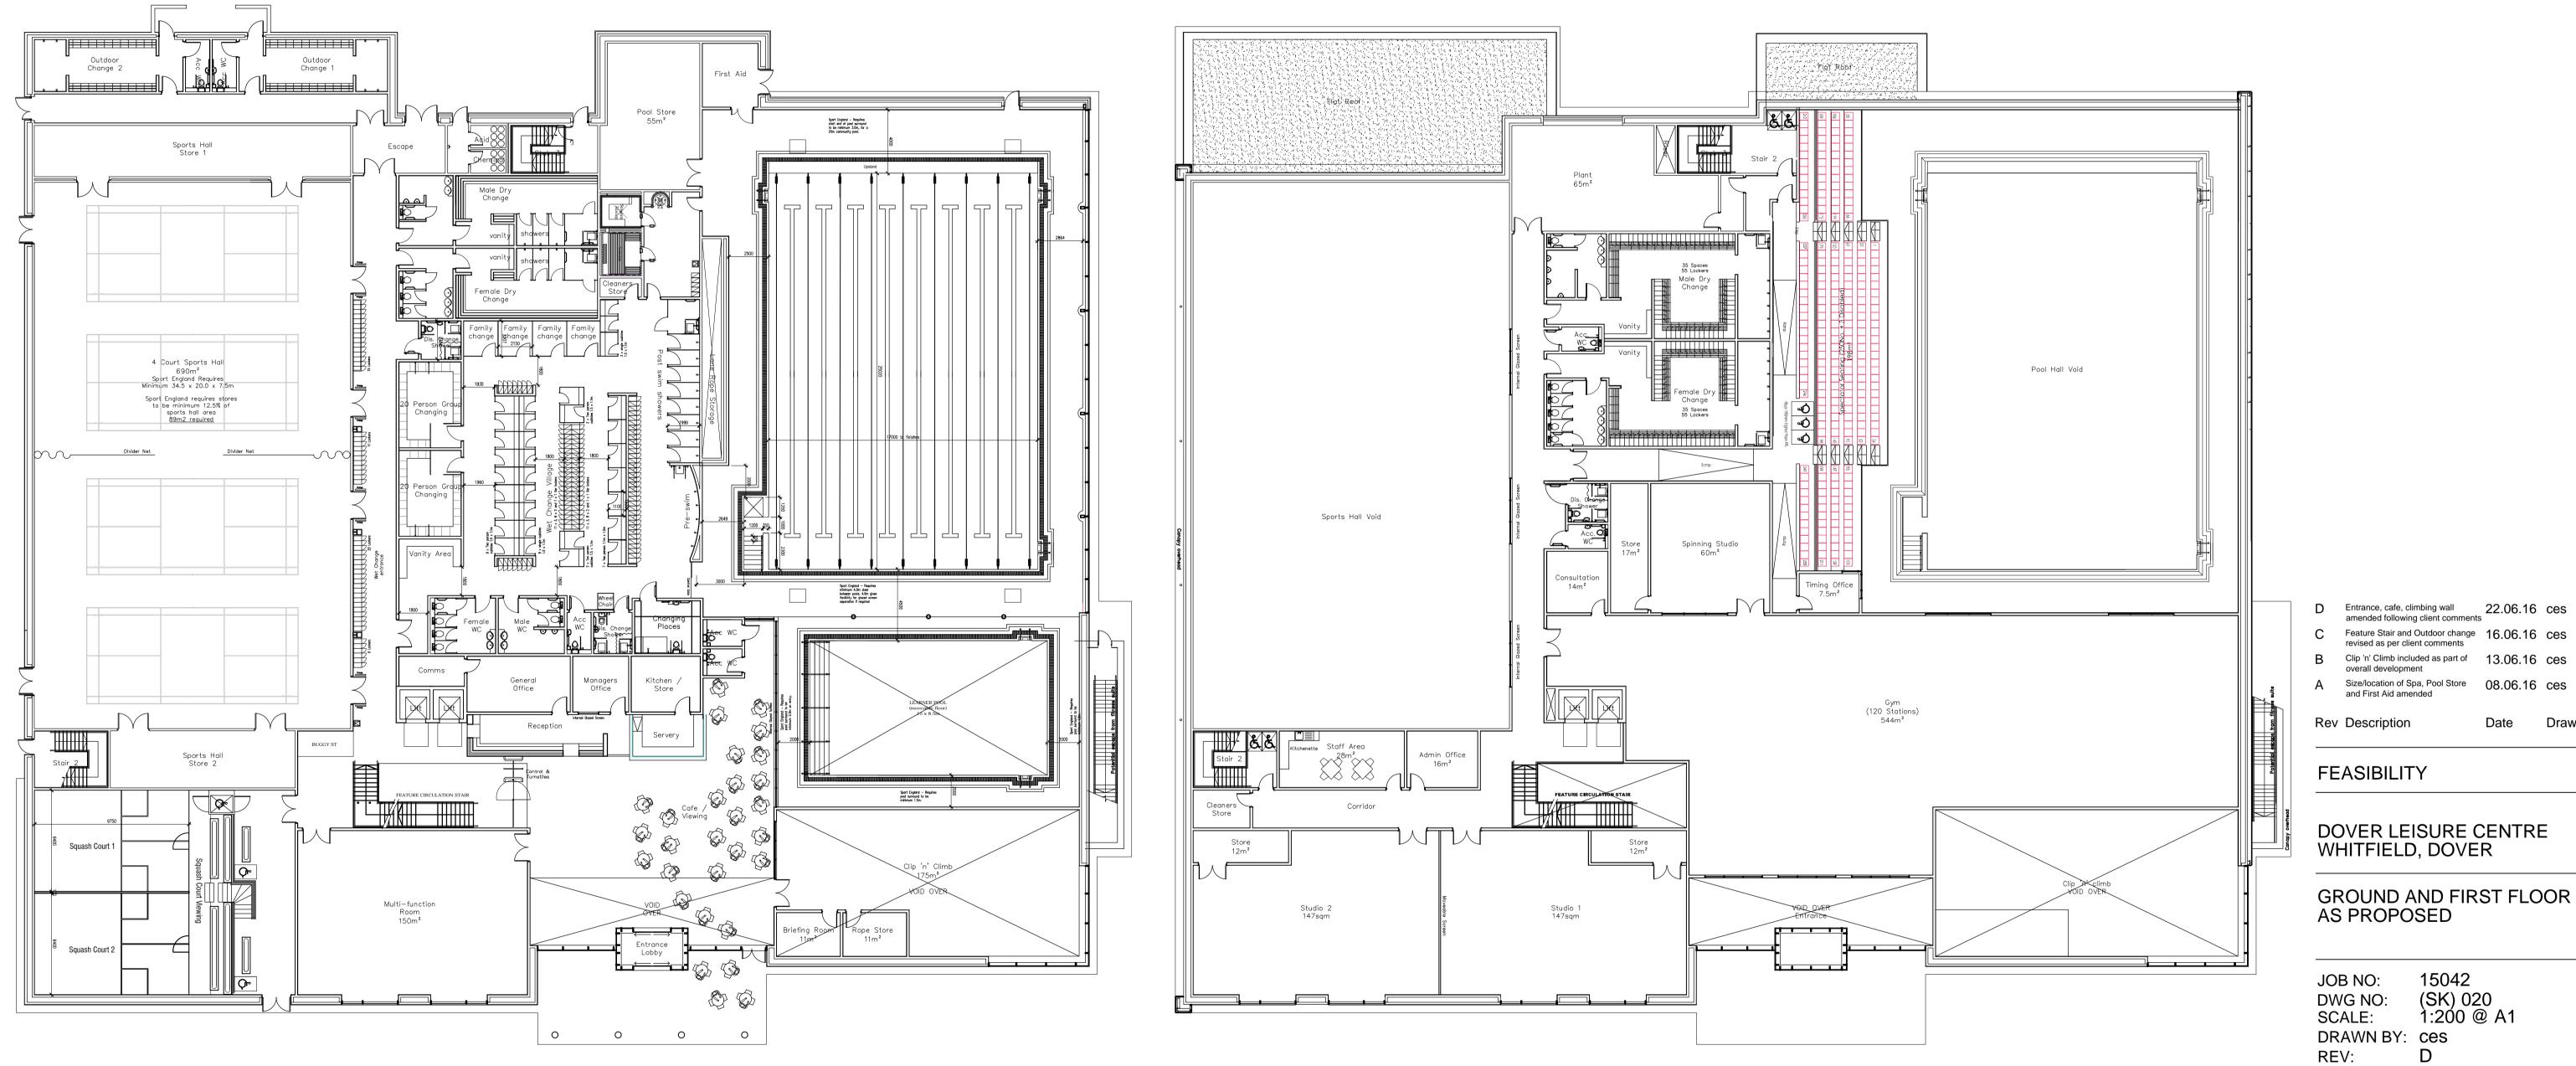

1:200 Scale Bar 

| D   | Entrance, cafe, climbing wall amended following client comments | 22.06.16 | ces   |
|-----|-----------------------------------------------------------------|----------|-------|
| С   | Feature Stair and Outdoor change revised as per client comments | 16.06.16 | ces   |
| В   | Clip 'n' Climb included as part of<br>overall development       | 13.06.16 | ces   |
| A   | Size/location of Spa, Pool Store and First Aid amended          | 08.06.16 | ces   |
| Rev | Description                                                     | Date     | Drawn |

15042

D

DO NOT SCALE ALL DIMENSIONS TO BE VERIFIED ON SITE

(SK) 020 1:200 @ A1

Stanford House 19 Castle Gate Nottingham NG1 7AQ

t 0115 9470800

info@gt3architects.com www.gt3architects.com

NE2 1DB